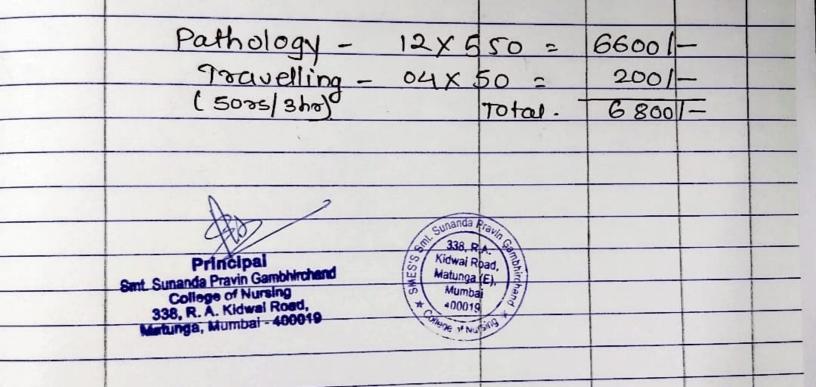

We are glad to inform you that Seva Mandal Education Society's Smt. Sunanda Pravin Gambhirchand College of Nursing would like to appoint you as an external lecturer for Pathology subject for second year B.Sc. Nursing fourth semester. The total hours given to you are 10 hrs. and you will be given a honorarium amount of Rs. 550/- per hour. Time schedule for your lectures will be conveyed to you in advance.